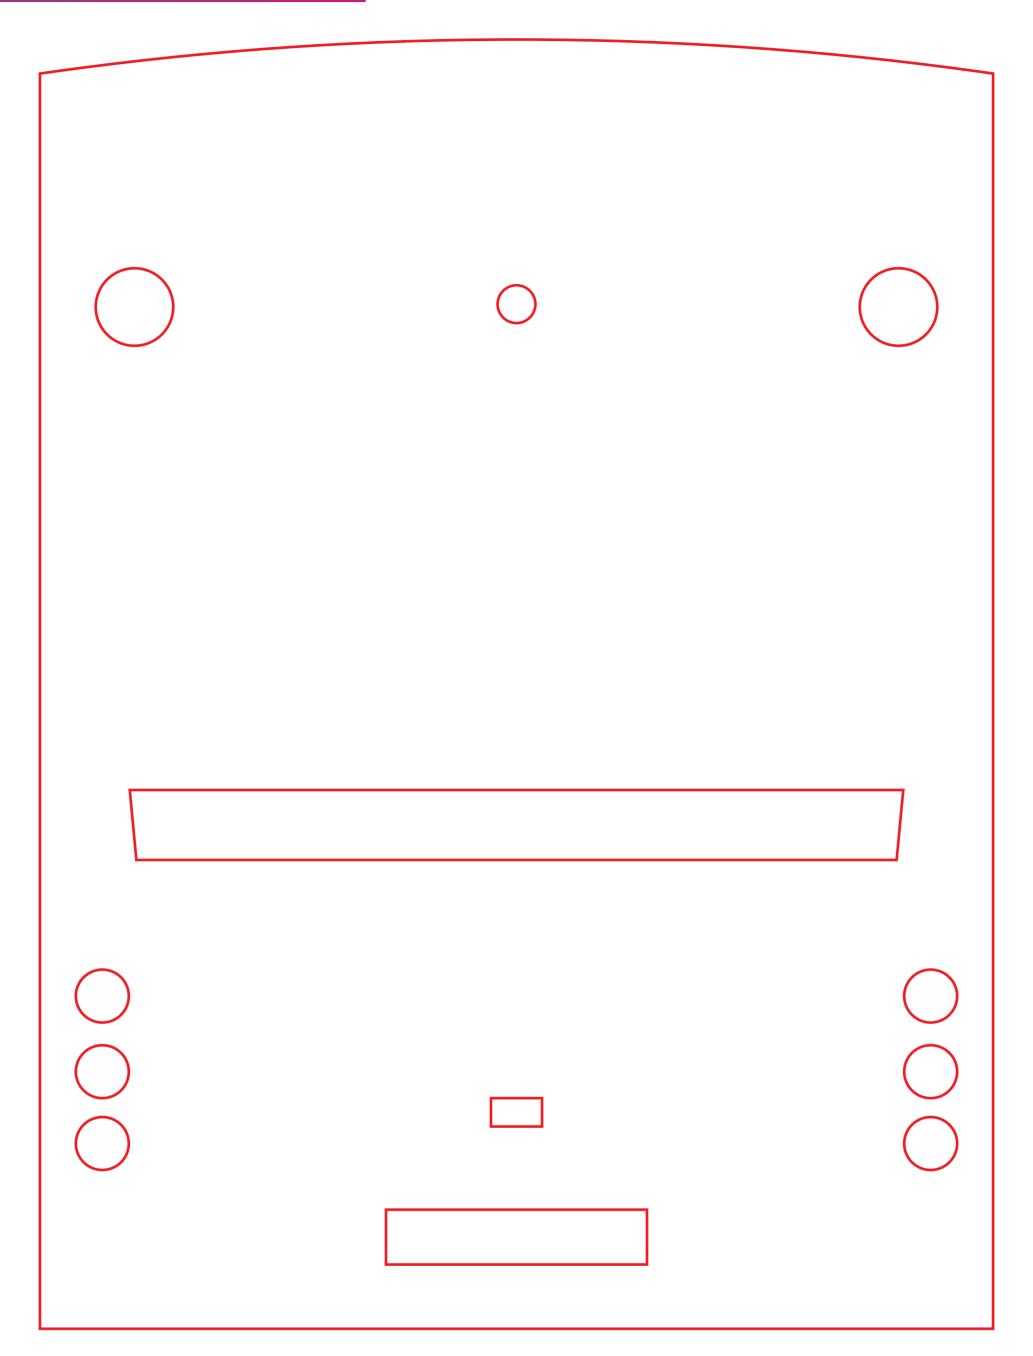

## Mega Rear

## **IMPORTANT POINTS**

You will be supplied with the correct bus template in a layered illustrator file. When providing print ready artwork please ensure the bus outline isn't visible.

Please ensure that any important information does not run over the lines of the bus template or behind any lights, air vents, destination board and registration plate.

Please ensure that any important information within a window is not to close to the edge of the window (images and/or graphics can run through the window's edge but text will get lost and become unreadable).

File format either a high resolution PDF or Illustrator file.

You cannot necessarily cover the bumper (depending on the bus type).

The template supplied will have the bumper covered if it cannot be printed onto.